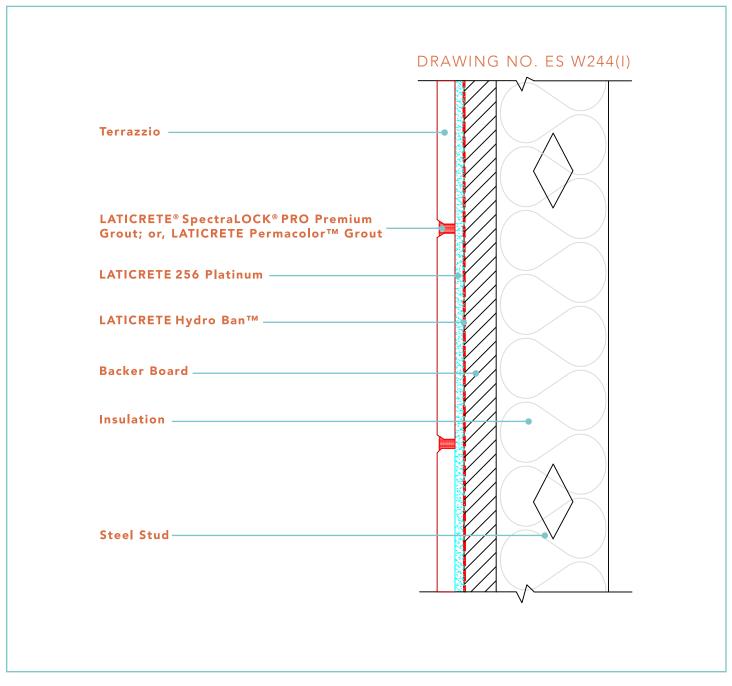

## INSTALLING TERRAZZIO TILES ON AN INTERIOR WALL APPLICATION

Revision Date: 3/11 Scale: N.T.S.

AS A PROFESSIONAL COURTESY, LATICRETE OFFERS TECHNICAL SERVICES FREE OF CHARGE, THE USER MAINTAINS ALL RESPONSIBILITY FOR VERIFYING THE APPLICABILITY AND SUITABILITY OF THE TECHNICAL SERVICE OF INFORMATION PROVIDED.